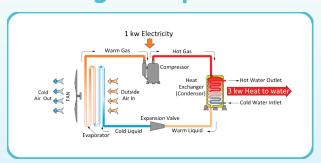

230V/50Hz/1Ph.   |
| Rated Current                                                                | 6A               |
| Sound Level                                                                  | 50db             |
| Refregerant                                                                  | R22(850gm)       |
| Compressor                                                                   | Rotary           |
| Net Weight                                                                   | 48kg             |
| Size                                                                         | 970x350x550 (mm) |
| All Parameters are at ambient DB20°C/WB15°C to heat water from 20°C to 55°C. |                  |

## **Spares We Use**



# **Installation Diagram**



## **Working Principle**





#### AIRSUN WATER EXPERT LLP.

A/7, Krishna Complex, Sarkhej Sanand Road, Sarkhej, Ahmedabad - 382210, Gujarat, India. airsun.jatin@gmail.com www.airsunwaterexpertllp.com +91 9825385584, +91 9099985153

www.airsunllp.com