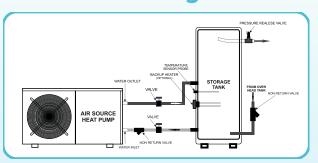

| 230V/50Hz/1Ph.   |
| Rated Current                                                                | 6A               |
| Sound Level                                                                  | 50db             |
| Refregerant                                                                  | R22(850gm)       |
| Compressor                                                                   | Rotary           |
| Net Weight                                                                   | 48kg             |
| Size                                                                         | 970x350x550 (mm) |
| All Parameters are at ambient DB20°C/WB15°C to heat water from 20°C to 55°C. |                  |

## **Spares We Use**



# **Installation Diagram**



## **Working Principle**





#### AIRSUN WATER EXPERT LLP.

A/7, Krishna Complex, Sarkhej Sanand Road, Sarkhej, Ahmedabad - 382210, Gujarat, India. airsun.jatin@gmail.com www.airsunwaterexpertllp.com +91 9825385584, +91 9099985153

www.airsunllp.com